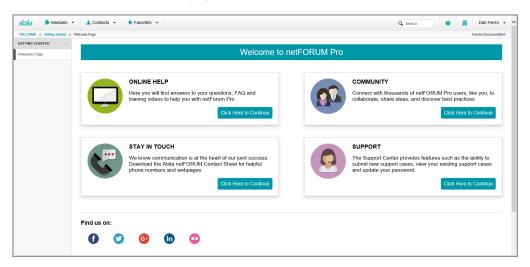

m Administrator can then turn the preview of the new Event Registration Wizard on and off by using the Client System Options Setup page. The new Event Registration Wizard now supports event registration for individuals on eWeb and event registrations that require the collection of demographics or that have education credits. Future releases of the new Event Registration Wizard will support group registrations on eWeb.



#### **New Event Registration Wizard now Collects Demographics**

The new Event Registration Wizard now collects demographic information.

#### **New Event Registration Wizard now Supports Event Education Credits**

The new Event Registration Wizard now supports events that offer education credits.

#### **New Welcome Page**

The netFORUM Pro Welcome page has a new look.



# Issues Addressed in Abila netFORUM Pro - November, 2016

The following issues are addressed in netFORUM Pro for November, 2016.

**Tip:** Use the number associated with each issue to look up the issue in the Abila **Support Portal**.

#### **Events**

| Issue # | Description                                                                                           |
|---------|-------------------------------------------------------------------------------------------------------|
| 20078   | Event education credits are now given to registrants regardless of whether the event was free or not. |

#### eWeb

| scription                                                        |
|------------------------------------------------------------------|
| 'Remember Me' feature now works correctly wh