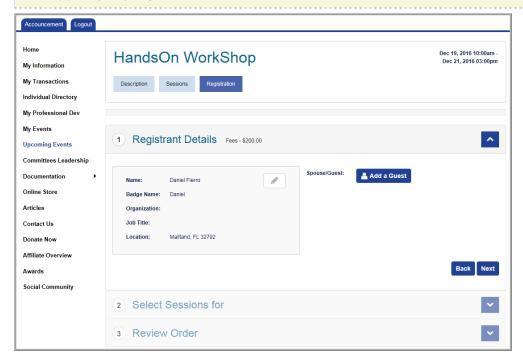

#### **Updates and Improvements for the New Event Registration Wizard**

A new Event Registration Wizard is being developed for use when registering for an event on eWeb.

Important! To preview the new Event Registration Wizard, contact Abila Support to enable the EwebShowNewEventRegistrationWizard system option. This system option is disabled by default. Your System Administrator can then turn the preview of the new Event Registration Wizard on and off by using the Client System Options Setup page. The new Event Registration Wizard now supports event registration for individuals on eWeb and event registrations that require the collection of demographics or that have education credits. Future releases of the new Event Registration Wizard will support group registrations on eWeb.

#### **New Event Registration Wizard now Collects Demographics**

The new Event Registration Wizard now collects demographic information.

#### **New Event Registration Wizard now Supports Event Education Credits**

The new Event Registration Wizard now supports events that offer education credits.